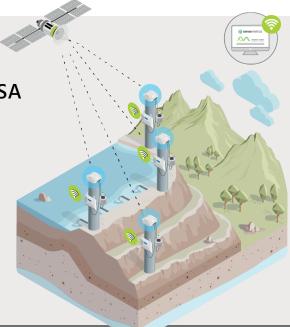

## **GNSS Monitoring System**

Enabled through collaboration between 3 x monitoring industry leaders: