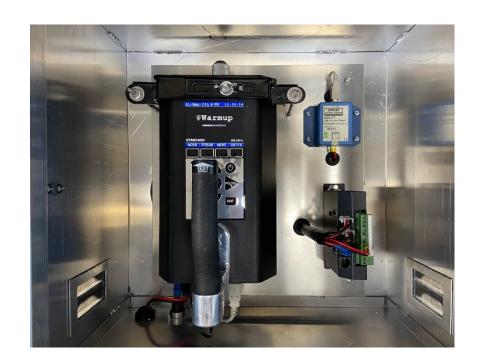

## SYSTEM UPGRADES (ADVANCED)

| Item                    | Power Supply                                                                                                                                 |
|-------------------------|----------------------------------------------------------------------------------------------------------------------------------------------|
| Weather Station         | Ultrasonic weather station to measure for wind speed and direction and other parameters                                                      |
| Noise Monitor           | Class 1 Sound Level Monitor with weather proof microphone                                                                                    |
| Vibration Monitor       | ISEE Standard Seismograph with Triaxial Geophone                                                                                             |
| PTZ Camera              | HD camera with infrared motion detection                                                                                                     |
| Gravimetric Analysis    | Collection of gravimetric samples using 47 mm filter                                                                                         |
| SUMMA Canister Sampling | On/off daily timer with options for each day of the week                                                                                     |
| Custom Integration      | 4 – 20 mA and digital inputs/output for custom instrumentation integration (Mercury Analyzer, Black Carbon) and control of process equipment |

#### **FEATURES**

- Project dashboard with air/noise/weather/vibration
- Custom integrations including
   Mercury and Black Carbon
- PTZ Camera with remote access
- Open/Close SUMMA Canisters (trigger or remote)