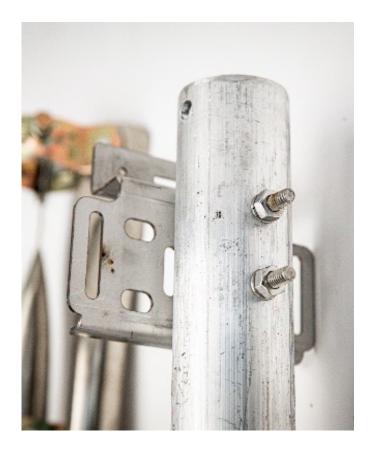

#### **SYSTEM UPGRADES (STANDARD)**

| Item                 | Power Supply                                                                                                                                                                                                |
|----------------------|-------------------------------------------------------------------------------------------------------------------------------------------------------------------------------------------------------------|
| Quick Connect Cables | We install external cables to the Aeroqual base for DC power, weather stations and noise monitors                                                                                                           |
| Portable Power Packs | Our lightweight power packs can be hung from the tripod and provide 15 or 28 hours of operation                                                                                                             |
| Tripod Brackets      | We have drilled brackets into our tripods to allow for a faster and safer set-up of the Aeroqual base AND portable power mates. Custom brackets have been designed for weather stations and noise monitors. |
| Pelican Cases        | Transport monitors directly to site with custom cases for tripod, battery packs, weather station and more.                                                                                                  |

#### **FEATURES**

- Weather Proof Cables and Connections
- Custom tripod design
- External Quick Connects for all upgrades

#### **BENEFITS**

- Fully assembled set-up in minutes
- ► Health and Safety lightweight power options
- Weather proof leave outdoors all year around