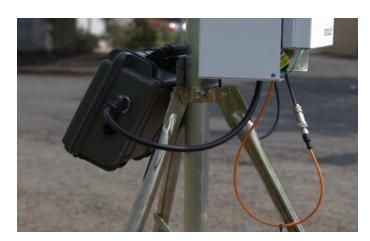

#### **SYSTEM UPGRADES (STANDARD)**

| Item                 | Power Supply                                                                                                                                                                                                |
|----------------------|-------------------------------------------------------------------------------------------------------------------------------------------------------------------------------------------------------------|
| Quick Connect Cables | We install external cables to the Aeroqual base for DC power, weather stations and noise monitors                                                                                                           |
| Portable Power Packs | Our lightweight power packs can be hung from the tripod and provide 15 or 28 hours of operation                                                                                                             |
| Tripod Brackets      | We have drilled brackets into our tripods to allow for a faster and safer set-up of the Aeroqual base AND portable power mates. Custom brackets have been designed for weather stations and noise monitors. |
| Pelican Cases        | Transport monitors directly to site with custom cases for tripod, battery packs, weather station and more.                                                                                                  |

#### **FEATURES**

- Weather Proof Cables and Connections
- Custom tripod design
- External Quick Connects for all upgrades

#### **BENEFITS**

- Fully assembled set-up in minutes
- ► Health and Safety lightweight power options
- Weather proof leave outdoors all year around