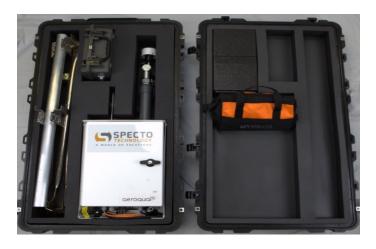

#### **SYSTEM UPGRADES (STANDARD)**

| Item                 | Power Supply                                                                                                                                                                                                |
|----------------------|-------------------------------------------------------------------------------------------------------------------------------------------------------------------------------------------------------------|
| Quick Connect Cables | We install external cables to the Aeroqual base for DC power, weather stations and noise monitors                                                                                                           |
| Portable Power Packs | Our lightweight power packs can be hung from the tripod and provide 15 or 28 hours of operation                                                                                                             |
| Tripod Brackets      | We have drilled brackets into our tripods to allow for a faster and safer set-up of the Aeroqual base AND portable power mates. Custom brackets have been designed for weather stations and noise monitors. |
| Pelican Cases        | Transport monitors directly to site with custom cases for tripod, battery packs, weather station and more.                                                                                                  |

#### **FEATURES**

- Weather Proof Cables and Connections
- Custom tripod design
- External Quick Connects for all upgrades

#### **BENEFITS**

- Fully assembled set-up in minutes
- ► Health and Safety lightweight power options
- Weather proof leave outdoors all year around