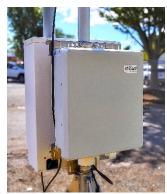

#### **SYSTEM UPGRADES (STANDARD)**

| Item                 | Power Supply                                                                                                                                                                                                |
|----------------------|-------------------------------------------------------------------------------------------------------------------------------------------------------------------------------------------------------------|
| Quick Connect Cables | We install external cables to the Aeroqual base for DC power, weather stations and noise monitors                                                                                                           |
| Portable Power Packs | Our lightweight power packs can be hung from the tripod and provide 15 or 28 hours of operation                                                                                                             |
| Tripod Brackets      | We have drilled brackets into our tripods to allow for a faster and safer set-up of the Aeroqual base AND portable power mates. Custom brackets have been designed for weather stations and noise monitors. |
| Pelican Cases        | Transport monitors directly to site with custom cases for tripod, battery packs, weather station and more.                                                                                                  |

## **SYSTEM UPGRADES (STANDARD)**