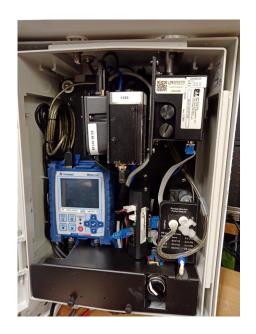

## SYSTEM UPGRADES (ADVANCED)

| Item                    | Power Supply                                                                                                                                 |
|-------------------------|----------------------------------------------------------------------------------------------------------------------------------------------|
| Weather Station         | Ultrasonic weather station to measure for wind speed and direction and other parameters                                                      |
| Noise Monitor           | Class 1 Sound Level Monitor with weather proof microphone                                                                                    |
| Vibration Monitor       | ISEE Standard Seismograph with Triaxial Geophone                                                                                             |
| PTZ Camera              | HD camera with infrared motion detection                                                                                                     |
| Gravimetric Analysis    | Collection of gravimetric samples using 47 mm filter                                                                                         |
| SUMMA Canister Sampling | On/off daily timer with options for each day of the week                                                                                     |
| Custom Integration      | 4 – 20 mA and digital inputs/output for custom instrumentation integration (Mercury Analyzer, Black Carbon) and control of process equipment |

#### **FEATURES**

- Project dashboard with air/noise/weather/vibration
- Custom integrations including
   Mercury and Black Carbon
- PTZ Camera with remote access
- Open/Close SUMMA Canisters (trigger or remote)