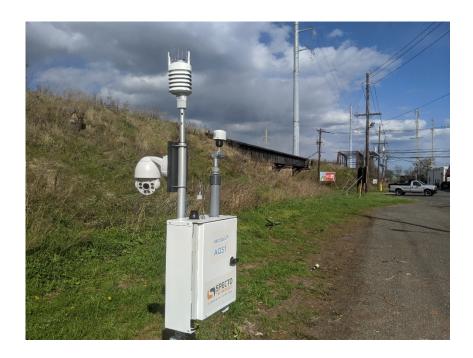

## SYSTEM UPGRADES (ADVANCED)

| Item                    | Power Supply                                                                                                                                 |
|-------------------------|----------------------------------------------------------------------------------------------------------------------------------------------|
| Weather Station         | Ultrasonic weather station to measure for wind speed and direction and other parameters                                                      |
| Noise Monitor           | Class 1 Sound Level Monitor with weather proof microphone                                                                                    |
| Vibration Monitor       | ISEE Standard Seismograph with Triaxial Geophone                                                                                             |
| PTZ Camera              | HD camera with infrared motion detection                                                                                                     |
| Gravimetric Analysis    | Collection of gravimetric samples using 47 mm filter                                                                                         |
| SUMMA Canister Sampling | On/off daily timer with options for each day of the week                                                                                     |
| Custom Integration      | 4 – 20 mA and digital inputs/output for custom instrumentation integration (Mercury Analyzer, Black Carbon) and control of process equipment |

## **SYSTEM UPGRADES (ADVANCED)**

#### **BENEFITS**

- Integrate laboratory samples for speciation (SUMMA, Gravimetric)
- Site observation and security with PTZ camera
- Save money with an all-in-one system (Air/Noise/Vibration)

PTZ Camera/Weather Station

#### **FEATURES**

- Project dashboard with air/noise/weather/vibration
- Custom integrations including
   Mercury and Black Carbon
- PTZ Camera with remote access
- Open/Close SUMMA Canisters (trigger or remote)