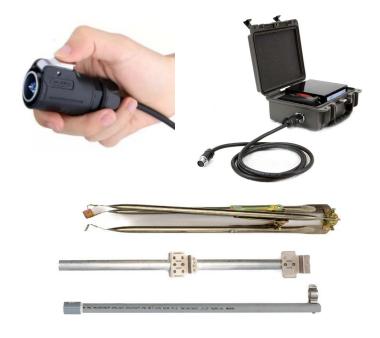

#### **SYSTEM UPGRADES (STANDARD)**

| Item                 | Power Supply                                                                                                                                                                                                |
|----------------------|-------------------------------------------------------------------------------------------------------------------------------------------------------------------------------------------------------------|
| Quick Connect Cables | We install external cables to the Aeroqual base for DC power, weather stations and noise monitors                                                                                                           |
| Portable Power Packs | Our lightweight power packs can be hung from the tripod and provide 15 or 28 hours of operation                                                                                                             |
| Tripod Brackets      | We have drilled brackets into our tripods to allow for a faster and safer set-up of the Aeroqual base AND portable power mates. Custom brackets have been designed for weather stations and noise monitors. |
| Pelican Cases        | Transport monitors directly to site with custom cases for tripod, battery packs, weather station and more.                                                                                                  |

## SYSTEM UPGRADES (ADVANCED)

| Item                    | Power Supply                                                                                                                                 |
|-------------------------|----------------------------------------------------------------------------------------------------------------------------------------------|
| Weather Station         | Ultrasonic weather station to measure for wind speed and direction and other parameters                                                      |
| Noise Monitor           | Class 1 Sound Level Monitor with weather proof microphone                                                                                    |
| Vibration Monitor       | ISEE Standard Seismograph with Triaxial Geophone                                                                                             |
| PTZ Camera              | HD camera with infrared motion detection                                                                                                     |
| Gravimetric Analysis    | Collection of gravimetric samples using 47 mm filter                                                                                         |
| SUMMA Canister Sampling | On/off daily timer with options for each day of the week                                                                                     |
| Custom Integration      | 4 – 20 mA and digital inputs/output for custom instrumentation integration (Mercury Analyzer, Black Carbon) and control of process equipment |