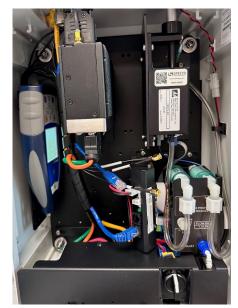

## SYSTEM UPGRADES (ADVANCED)

| Item                    | Power Supply                                                                                                                                 |
|-------------------------|----------------------------------------------------------------------------------------------------------------------------------------------|
| Weather Station         | Ultrasonic weather station to measure for wind speed and direction and other parameters                                                      |
| Noise Monitor           | Class 1 Sound Level Monitor with weather proof microphone                                                                                    |
| Vibration Monitor       | ISEE Standard Seismograph with Triaxial Geophone                                                                                             |
| PTZ Camera              | HD camera with infrared motion detection                                                                                                     |
| Gravimetric Analysis    | Collection of gravimetric samples using 47 mm filter                                                                                         |
| SUMMA Canister Sampling | On/off daily timer with options for each day of the week                                                                                     |
| Custom Integration      | 4 – 20 mA and digital inputs/output for custom instrumentation integration (Mercury Analyzer, Black Carbon) and control of process equipment |

#### **FEATURES**

- Project dashboard with air/noise/weather/vibration
- Custom integrations including
   Mercury and Black Carbon
- PTZ Camera with remote access
- Open/Close SUMMA Canisters (trigger or remote)