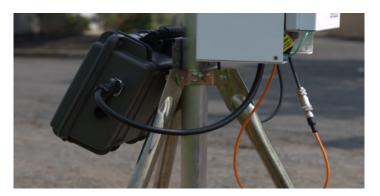

## SYSTEM UPGRADES (ADVANCED)

| Item                    | Power Supply                                                                                                                                 |
|-------------------------|----------------------------------------------------------------------------------------------------------------------------------------------|
| Weather Station         | Ultrasonic weather station to measure for wind speed and direction and other parameters                                                      |
| Noise Monitor           | Class 1 Sound Level Monitor with weather proof microphone                                                                                    |
| Vibration Monitor       | ISEE Standard Seismograph with Triaxial Geophone                                                                                             |
| PTZ Camera              | HD camera with infrared motion detection                                                                                                     |
| Gravimetric Analysis    | Collection of gravimetric samples using 47 mm filter                                                                                         |
| SUMMA Canister Sampling | On/off daily timer with options for each day of the week                                                                                     |
| Custom Integration      | 4 – 20 mA and digital inputs/output for custom instrumentation integration (Mercury Analyzer, Black Carbon) and control of process equipment |

#### **BENEFITS**

- Integrate laboratory samples for speciation (SUMMA, Gravimetric)
- Site observation and security with PTZ camera
- Save money with an all-in-one system (Air/Noise/Vibration)

PTZ Camera/Weather Station