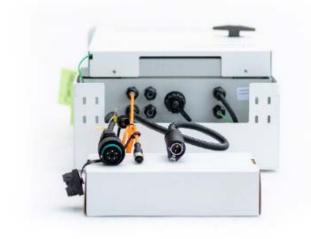

## SYSTEM UPGRADES (ADVANCED)

| Item                    | Power Supply                                                                                                                                 |
|-------------------------|----------------------------------------------------------------------------------------------------------------------------------------------|
| Weather Station         | Ultrasonic weather station to measure for wind speed and direction and other parameters                                                      |
| Noise Monitor           | Class 1 Sound Level Monitor with weather proof microphone                                                                                    |
| Vibration Monitor       | ISEE Standard Seismograph with Triaxial Geophone                                                                                             |
| PTZ Camera              | HD camera with infrared motion detection                                                                                                     |
| Gravimetric Analysis    | Collection of gravimetric samples using 47 mm filter                                                                                         |
| SUMMA Canister Sampling | On/off daily timer with options for each day of the week                                                                                     |
| Custom Integration      | 4 – 20 mA and digital inputs/output for custom instrumentation integration (Mercury Analyzer, Black Carbon) and control of process equipment |

#### **FEATURES**

- Project dashboard with air/noise/weather/vibration
- Custom integrations including
   Mercury and Black Carbon
- PTZ Camera with remote access
- Open/Close SUMMA Canisters (trigger or remote)