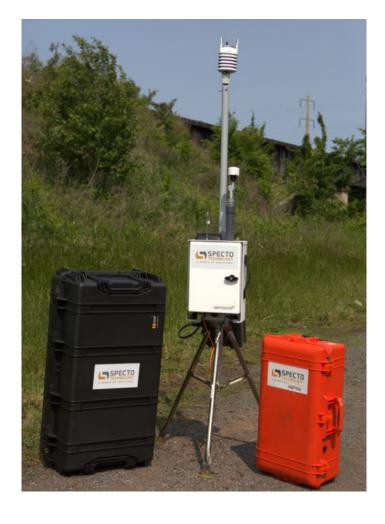

## **AIR QUALITY MONITORING – SYSTEM UPGRADES**

To deliver a turn-key solution to our customers, we have designed system upgrades for the base Aeroqual systems. These improvements either a) make the system easier to use or b) add additional features that allow it to be used in a wider range of applications.

#### **SYSTEM UPGRADES (STANDARD)**

| Item                 | Power Supply                                                                                                                                                                                                |
|----------------------|-------------------------------------------------------------------------------------------------------------------------------------------------------------------------------------------------------------|
| Quick Connect Cables | We install external cables to the Aeroqual base for DC power, weather stations and noise monitors                                                                                                           |
| Portable Power Packs | Our lightweight power packs can be hung from the tripod and provide 15 or 28 hours of operation                                                                                                             |
| Tripod Brackets      | We have drilled brackets into our tripods to allow for a faster and safer set-up of the Aeroqual base AND portable power mates. Custom brackets have been designed for weather stations and noise monitors. |
| Pelican Cases        | Transport monitors directly to site with custom cases for tripod, battery packs, weather station and more.                                                                                                  |

## **SYSTEM UPGRADES (STANDARD)**

#### **FEATURES**

- Weather Proof Cables and Connections
- Custom tripod design
- External Quick Connects for all upgrades

#### **BENEFITS**

- Fully assembled set-up in minutes
- ► Health and Safety lightweight power options
- Weather proof leave outdoors all year around