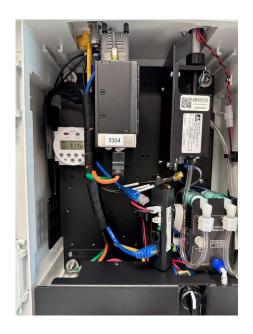

## SYSTEM UPGRADES (ADVANCED)

| Item                    | Power Supply                                                                                                                                 |
|-------------------------|----------------------------------------------------------------------------------------------------------------------------------------------|
| Weather Station         | Ultrasonic weather station to measure for wind speed and direction and other parameters                                                      |
| Noise Monitor           | Class 1 Sound Level Monitor with weather proof microphone                                                                                    |
| Vibration Monitor       | ISEE Standard Seismograph with Triaxial Geophone                                                                                             |
| PTZ Camera              | HD camera with infrared motion detection                                                                                                     |
| Gravimetric Analysis    | Collection of gravimetric samples using 47 mm filter                                                                                         |
| SUMMA Canister Sampling | On/off daily timer with options for each day of the week                                                                                     |
| Custom Integration      | 4 – 20 mA and digital inputs/output for custom instrumentation integration (Mercury Analyzer, Black Carbon) and control of process equipment |

#### **FEATURES**

- Project dashboard with air/noise/weather/vibration
- Custom integrations including
   Mercury and Black Carbon
- PTZ Camera with remote access
- Open/Close SUMMA Canisters (trigger or remote)