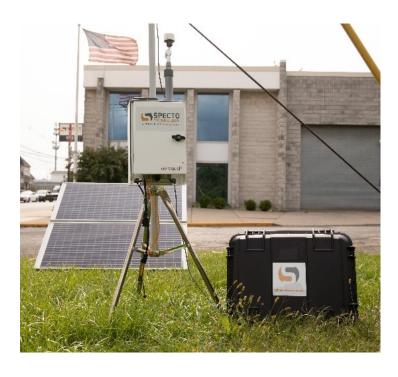

# **ULTRA POWERMATE**

The Ultra Powermate is a portable, rugged, solar compatible power system that supplies a 12V power source to a remote monitoring station. The sturdy plastic case has multiple pull handles and wheels for moving the system on site and is built to withstand all weather elements.

# **SOLAR KIT (GROUND)**

Specto provides fully tested solar power kits that connect easily to your monitoring system. Ground mounted with Quick Connection for an easy set-up.