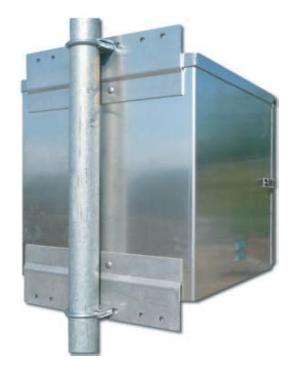

# **SOLAR KIT (POLE)**

Specto provides fully tested solar power kits that connect easily to your monitoring system. Pole mounted aluminum enclosure and solar panels with MC4 connectors and weatherproof Cnlinko connections.

# **FEATURES**

- 24V 150 W Solar Panels
- Pole mounted (2 inches)
- Aluminum enclosure (lockable)
- Cnlinko and MC4 connectors
- Weatherproof cables included

- Connect directly to aluminum enclosure
- 24V Solar Panels maximize efficiency
- Fully tested prior to shipping
- > 2 or 3 battery enclosures available
- Remote Solar Power Diagnostics