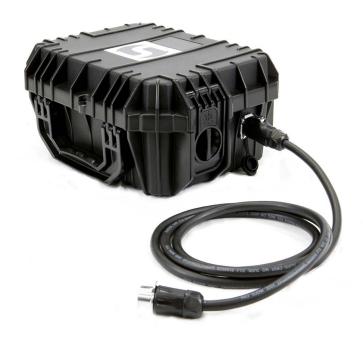

# **MIDI POWERMATE**

The midi Powermate is our portable 24 hour solution, and can be easily and rapidly charged by AC power.

# **FEATURES**

- Weatherproof, durable case (with handle)
- ▶ 12V 50 Ah Lithium ion battery pack
- AC charger
- Cable for connecting to monitoring system
- Waterproof Quick Connectors (Cnlinko)

- Lightweight Lithium Ion Battery
- Weatherproof for outdoor use
- 28 hours of battery life (Aeroqual)
- Charge with AC power (in 8 hours)