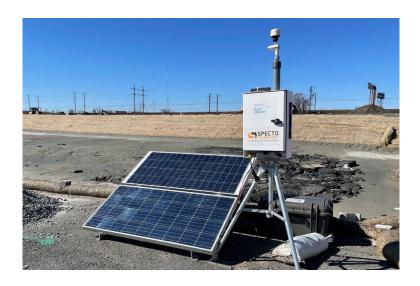

# **SOLAR KIT (GROUND)**

Specto provides fully tested solar power kits that connect easily to your monitoring system. Ground mounted with Quick Connection for an easy set-up.

# **FEATURES**

- Ultra Powermate included
- 24V 150 W Solar Panels
- Ground mounted
- Cnlinko and MC4 connectors
- Weatherproof cables included

- 24V Solar Panels maximize efficiency
- Fully tested prior to shipping
- Fits on a pallet for security/transport
- Expandable modular design