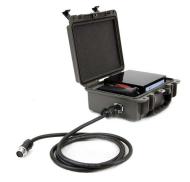

# **MIDI POWERMATE**

The midi Powermate is our portable 24 hour solution, and can be easily and rapidly charged by AC power.

# **FEATURES**

- Weatherproof, durable case (with handle)
- ▶ 12V 50 Ah Lithium ion battery pack
- AC charger
- Cable for connecting to monitoring system
- Waterproof Quick Connectors (Cnlinko)

- Lightweight Lithium Ion Battery
- Weatherproof for outdoor use
- 28 hours of battery life (Aeroqual)
- Charge with AC power (in 8 hours)