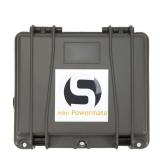

- Lightweight and easy to set-up
- Weather proof quick connectors
- Remote solar power diagnostics
- Expandable Modular Design

The mini Powermate is our most portable power solution, and can be easily and rapidly charged by AC power.

# **FEATURES**

- Weatherproof, durable case (with handle)
- ▶ 12V 30 Ah Lithium ion battery pack
- AC charger
- Cable for connecting to monitoring system
- Waterproof Quick Connectors (Cnlinko)

- Lightweight Lithium Ion Battery
- Weatherproof for outdoor use
- ▶ 15 hours of battery life (Aeroqual)
- One week of battery life (Sonitus)
- Charge with AC power (in 5 hours)