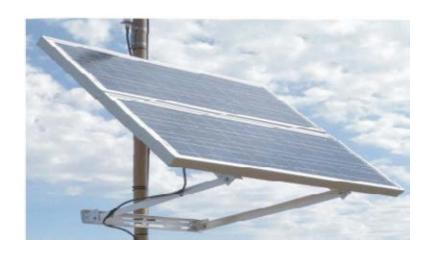

# **SOLAR KIT (POLE)**

Specto provides fully tested solar power kits that connect easily to your monitoring system. Pole mounted aluminum enclosure and solar panels with MC4 connectors and weatherproof Cnlinko connections.

# **FEATURES**

- 24V 150 W Solar Panels
- Pole mounted (2 inches)
- Aluminum enclosure (lockable)
- Cnlinko and MC4 connectors
- Weatherproof cables included

- Connect directly to aluminum enclosure
- 24V Solar Panels maximize efficiency
- Fully tested prior to shipping
- > 2 or 3 battery enclosures available
- Remote Solar Power Diagnostics