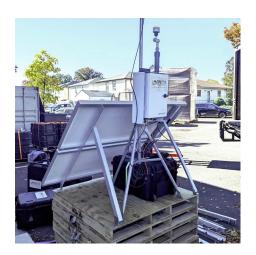

# **SOLAR KIT (GROUND)**

Specto provides fully tested solar power kits that connect easily to your monitoring system. Ground mounted with Quick Connection for an easy set-up.

# **FEATURES**

- Ultra Powermate included
- 24V 150 W Solar Panels
- Ground mounted
- Cnlinko and MC4 connectors
- Weatherproof cables included

- 24V Solar Panels maximize efficiency
- Fully tested prior to shipping
- Fits on a pallet for security/transport
- Expandable modular design