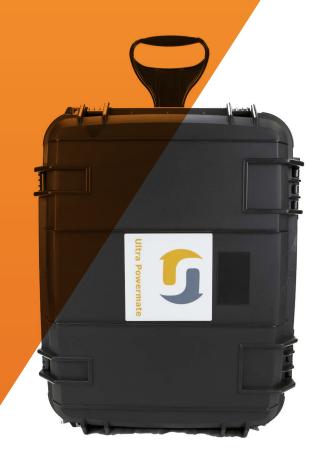

# **ULTRA POWERMATE**

The Ultra Powermate is a portable, rugged, solar compatible power system that supplies a 12V power source to a remote monitoring station. The sturdy plastic case has multiple pull handles and wheels for moving the system on site and is built to withstand all weather elements.

#### **TECHNICAL SPECIFICATIONS**

► Size: 30" x 23" x 16"

Case Material: Polyolefin

Case Weight: 48lbs (without batteries),

DC Input Cable (Solar): Cnlinko (case), MC4 (solar panel)

DC Output Cable (System): Cnlinko (case) x 2