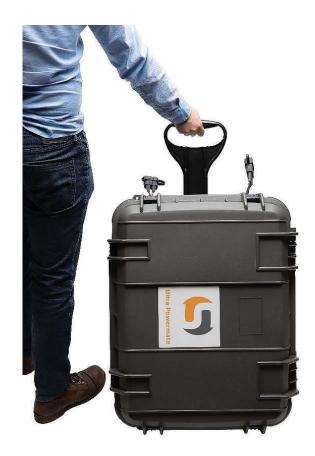

# **ULTRA POWERMATE**

The Ultra Powermate is a portable, rugged, solar compatible power system that supplies a 12V power source to a remote monitoring station. The sturdy plastic case has multiple pull handles and wheels for moving the system on site and is built to withstand all weather elements.

#### **TECHNICAL SPECIFICATIONS**

► Size: 30" x 23" x 16"

Case Material: Polyolefin

Case Weight: 48lbs (without batteries),

DC Input Cable (Solar): Cnlinko (case), MC4 (solar panel)

DC Output Cable (System): Cnlinko (case) x 2