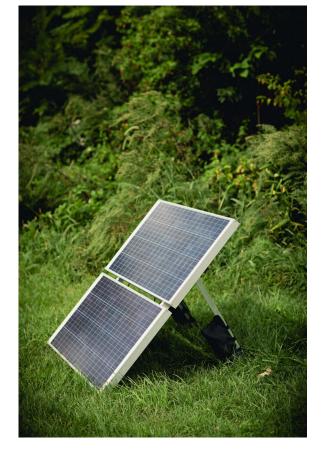

# **SOLAR KIT (GROUND)**

Specto provides fully tested solar power kits that connect easily to your monitoring system. Ground mounted with Quick Connection for an easy set-up.

# **FEATURES**

- Ultra Powermate included
- 24V 150 W Solar Panels
- Ground mounted
- Cnlinko and MC4 connectors
- Weatherproof cables included

- 24V Solar Panels maximize efficiency
- Fully tested prior to shipping
- Fits on a pallet for security/transport
- Expandable modular design