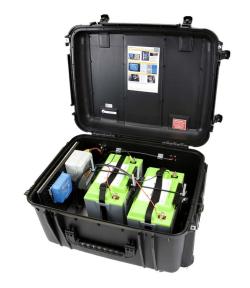

# **ULTRA POWERMATE**

The Ultra Powermate is a portable, rugged, solar compatible power system that supplies a 12V power source to a remote monitoring station. The sturdy plastic case has multiple pull handles and wheels for moving the system on site and is built to withstand all weather elements.

#### **FEATURES**

- High capacity/quality bluetooth charge controller
- Easy to use, weatherproof connections
- Rugged, wheeled plastic enclosure
- Built-in automatic pressure equalization valves
- ► 6 x sturdy latches, padlockable holes
- Connect charge controller to Aeroqual Cloud

Ingress Protection:
IP65

Power Input: 24 - 40VDC

Power Output: 12VDC (option to be regulated)

Battery Capacity: 220 Ah (110 Ah per battery)

Battery Weight: 80 lbs (40lbs per battery)