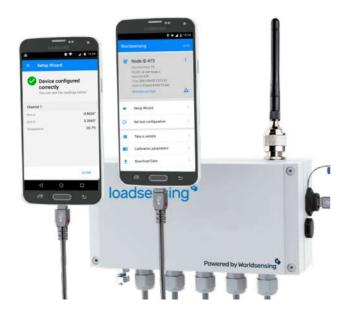

# **Worldsensing App**

Click on this link or scan the QR code to download the latest app version.

info.worldsensing.com/mobileapp

#### **FEATURES**

Simple and fast USB wired connection to all Worldsensing edge devices.

Runs on Android devices.

Easy sensor configuration: ID, sampling rate, frequency sweep, interface type, etc.

Checks radio signal coverage including the Link Check Test which doesn't need for internet connectivity.

Records coordinates (GPS).

Downloads data from wireless data loggers and sends it by e-mail or saves it on the Android device.

Takes current readings.

Updates the Worldsensing edge devices' firmware.

Stores the last network configuration and replicates the last configuration to simplify and speed up succeeding installations.

Stand-alone configuration options: Sensor settings Taking sample readings Online and offline radio coverage tests Firmware update Setting the current time

## **Worldsensing App Screenshots**

Setting the device location

Sensor settings

Main page and menu

Radio signal coverage tests, including the Link Check test, and sample results

Successful device configuration