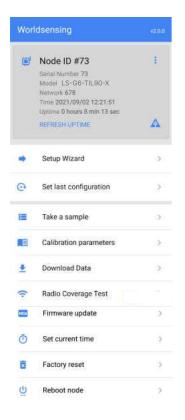

## **Worldsensing App Screenshots**

Setting the device location

Sensor settings

Main page and menu

Radio signal coverage tests, including the Link Check test, and sample results

Successful device configuration