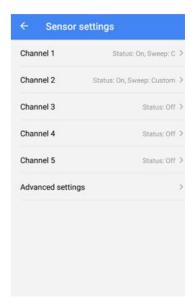

## **Worldsensing App Screenshots**

Setting the device location

Sensor settings

Main page and menu

Radio signal coverage tests, including the Link Check test, and sample results

Successful device configuration