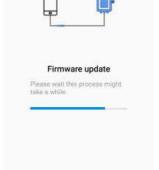

Records coordinates (GPS).

Downloads data from wireless data loggers and sends it by e-mail or saves it on the Android device.

Takes current readings.

Updates the Worldsensing edge devices' firmware.

Stores the last network configuration and replicates the last configuration to simplify and speed up succeeding installations.

Device firmware update