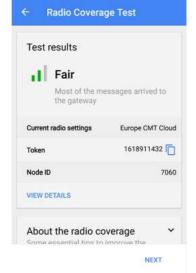

#### **FEATURES**

Simple and fast USB wired connection to all Worldsensing edge devices.

Runs on Android devices.

Easy sensor configuration: ID, sampling rate, frequency sweep, interface type, etc.

Checks radio signal coverage including the Link Check Test which doesn't need for internet connectivity.

## **Worldsensing App Screenshots**

Setting the device location

Sensor settings

Main page and menu

Radio signal coverage tests, including the Link Check test, and sample results

Successful device configuration