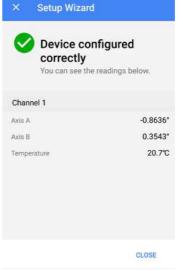

## **Worldsensing App Screenshots**

Setting the device location

Sensor settings

Main page and menu

Radio signal coverage tests, including the Link Check test, and sample results

Successful device configuration