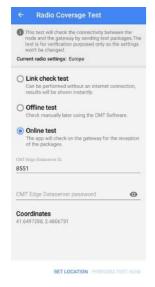

#### **FEATURES**

Simple and fast USB wired connection to all Worldsensing edge devices.

Runs on Android devices.

Easy sensor configuration: ID, sampling rate, frequency sweep, interface type, etc.

Checks radio signal coverage including the Link Check Test which doesn't need for internet connectivity.

## **Worldsensing App Screenshots**

Setting the device location

Sensor settings

Main page and menu

Radio signal coverage tests, including the Link Check test, and sample results

Successful device configuration