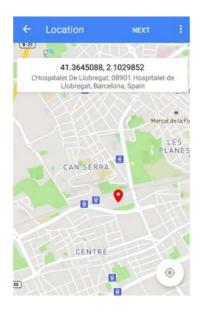

## **Worldsensing App Screenshots**

Setting the device location

Sensor settings

Main page and menu

Radio signal coverage tests, including the Link Check test, and sample results

Successful device configuration