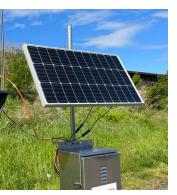

#### SOL-KIT-AMTS-TR-150

This turnkey solar power kit is sized for geographical areas with good solar exposure. Utilizing high efficiency components, advanced technology to allow reliable operation and easy troubleshooting and a best-in-class light weight, heavy duty LiFePO4 battery, this system is designed to be mounted to a pole, pillar or wall.

Circuit Breakers: 20Amp, 100V

Solar Panel 20Amp 1 x 150W, 24V

Solar Panel Mount: Fits 2" pole or vertical surface (customer to provide mounting hardware)

**Battery Capacity:** Recommended 1 x 100Ah, 12V LiFePO4\*