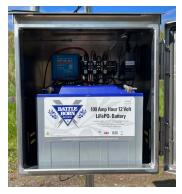

### **FEATURES**

- High capacity/quality MPTT charge controller
- Mill finished aluminum enclosure

- On-site battery capacity, voltage input/output monitoring
- Pad-lockable latch

Circuit Breakers: 20Amp, 100V

Solar Panel 20Amp 1 x 150W, 24V

Solar Panel Mount: Fits 2" pole or vertical surface (customer to provide mounting hardware)

**Battery Capacity:** Recommended 1 x 100Ah, 12V LiFePO4\*