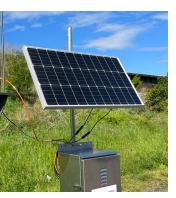

#### SOL-KIT-AMTS-TR-300

This turnkey solar power kit is sized for geographical areas with moderate solar exposure. Utilizing high efficiency components, advanced technology to allow reliable operation and easy troubleshooting and a best-in-class light weight, heavy duty LiFePO4 battery, this system is designed to be mounted to a pole, pillar or wall.

## **TECHNICAL SPECIFICATIONS**

**Enclosure Size:** 22.625" x 19.25" x 19.625"

Enclosure Material: Aluminum

**System Weight:** 35lbs (enclosure without battery)

**Charge Controller:** 95lbs (enclosure & 2 x LiFePO4 batteries)

Circuit Breakers: 20Amp, 100V

**Solar Panel** 20Amp 2 x 150W, 24V

**Solar Panel Mount:** Fits 2" pole or vertical surface (customer to provide mounting hardware)

**Battery Capacity:** Recommended 2 x 100Ah, 12V LiFePO4\*