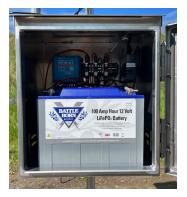

## **FEATURES**

- High capacity/quality MPTT charge controller
- > Mill finished aluminum enclosure

- On-site battery capacity, voltage input/output monitoring
- > Pad-lockable latch

Circuit Breakers: 20Amp, 100V

**Solar Panel** 20Amp 2 x 150W, 24V

**Solar Panel Mount:** Fits 2" pole or vertical surface (customer to provide mounting hardware)

**Battery Capacity:** Recommended 2 x 100Ah, 12V LiFePO4\*