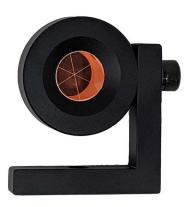

## "L-Bar" Monitoring Prism Assembly

SKU: SV-PR

The"L-Bar" Prism Assembly provides high performance and its durable design is easy to install. The entire "L-Bar" assembly is constructed of anodized aircraft-grade aluminum and is hermetically sealed to provide maximum performance in adverse weather conditions. The versatile design provides low cost per monitored point.

## **FEATURES**

- > 25.4mm diameter prism, 19.8mm height
- > Accuracy: 5 arc seconds
- L-bracket has 8mm hex bolt to adjust angle & a 10mm hole for mounting
- Absolute Offset/Constant (Topcon & others): -25.4
- Prism Offset/Constant (Leica): +8.92mm
- > Range 1000m (3000ft)
- Prism surface finish: 60-40
- > Reflectivity: 95%