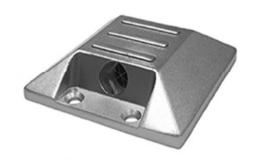

## **Metal Road Monitoring Prism**

SKU: SV-PR-MRD

The Metal Road Monitoring Prism is designed to be installed on active traffic roads, where it would be hazardous for personnel to be working. Road safety for both the surveyor and the motorists are the primary concerns during the design process of the product.

The monitoring prism features a housing that is manufactured from an aluminum cast which offers superior strength and longevity. It contains a 17.8 mm high accuracy optical coated prism.

The prism unit can be installed and secured using 4 survey nails or conventional bolts.

## **FEATURES**

Prism Diameter: 17.8 mm

Prism Height: 13.5 mm

Measuring Distance: 1000 m

Constant: 0

> Accuracy: 5 arc seconds