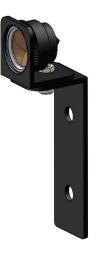

### SKU: SV-PR-LW

The Light Weight Optical Survey Monitoring Prism assembly comprises of a 25.4mm copper coated prism attached to a light weight aluminum L-shaped flange.

The light weight flange allows the user to attach the prism assembly to a surface using either epoxy or anchor bolts.

#### FEATURES

- > Hermetically sealed prism
- Light-weight, wide aluminum plate suits epoxy bonding
- Option to remove prism if flange is damaged during removal
- > Prism has ability to swivel on flange

### FEATURES

- > 25.4mm diameter Prism
- > Prism accuracy: 2 seconds
- Prism offset (Leica): +8.92mm
- > Prism offset (Trimble & Others): -25.4mm

- Measuring range: 2,000m
- Outer dimensions: 5.94" x 2.00" x 1.44"
- > Weight: 3.4 oz (90g)