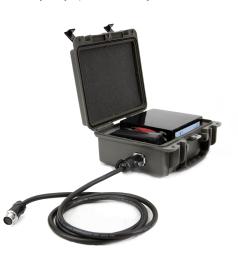

#### SP-MPM

The Specto Technology Mini Powermate (30 Ah, 12V) is a robust, portable battery solution designed for outdoor use. Featuring IP67 rated quick-connect terminals and advanced LiFePO4 technology, it delivers extended battery life in a lightweight, rugged design. With thousands of discharge cycles and a recharge time of 6 hours, the Mini Powermate is a reliable option for heavy duty operation in any environment.

### FEATURES

- > Waterproof protective enclosure (with handle)
- > 30 Ah, 12V LiFePO4 battery

- > IP67 rated cables and connections (Cnlinko)
- > AC power charger

| Enclosure Size:     |
|---------------------|
| System Weight:      |
| Enclosure Material: |
| Battery Capacity:   |
| Input Voltage:      |

11.5" x 5" x 10" 11.5lb Polypropylene 30Ah 12V LiFePO4 110VAC/120VAC

| Output Voltage:         | 14.6VDC     |
|-------------------------|-------------|
| Charger Current:        | 5A          |
| Charger type:           | Noco Genius |
| IP67 Cnlinko connection |             |