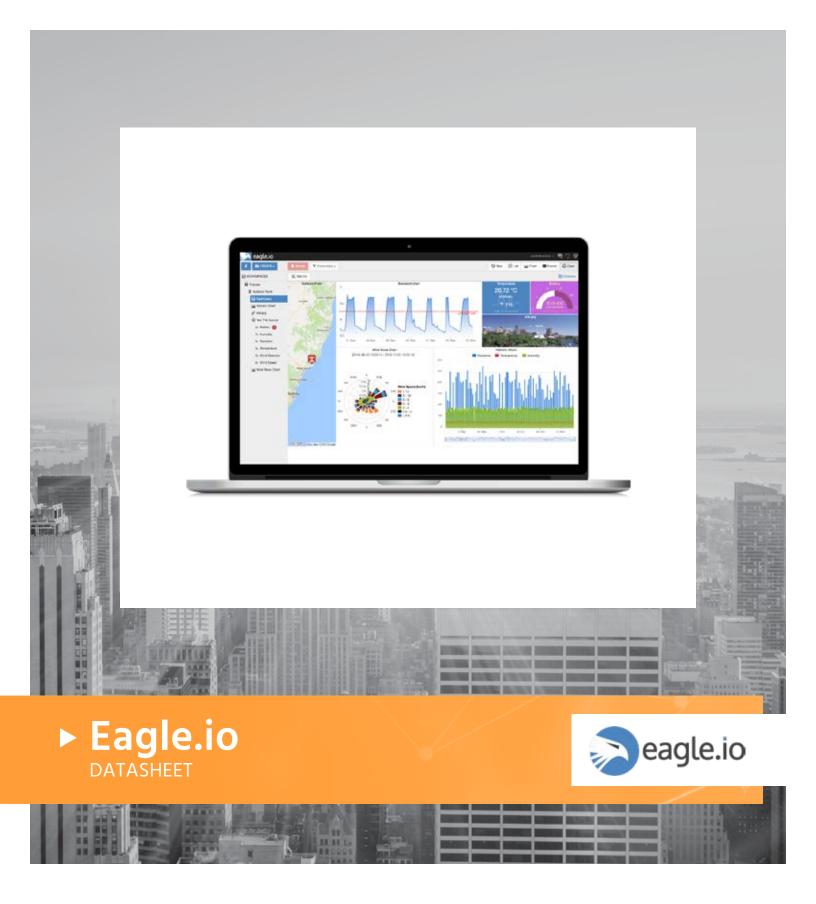

## **Product Overview**

Eagle.io is a scalable cloud hosted solution that eliminates IT costs and complexity within your field. This innovative cloud-based product allows you to configure and manage your data network from anywhere. Empower field teams with instant answers and supercharge the way you secure and share your data with others. Take control of who can access, configure and administer your network or subscribe to notifications when things change. With Eagle.io, you can transform your time-series data into beautifully presented, actionable information.

## **Features**

- Asset management
- Subscribe to alarms with a single click and alert teams of critical events
- Create a custom dashboard in seconds and choose only the data points you want to see and utilize your data for easy team collaboration
- Live image updates
- GPS tracking
- Support for industry standard data loggers
- Powerful charting and tabular display
- Import/export data with ease and integrate with existing software systems using the powerful HTTP API
- Drag and drop straight onto the map and watch values update in real-time
- Schedule downloads and processing while working with industry standard data loggers