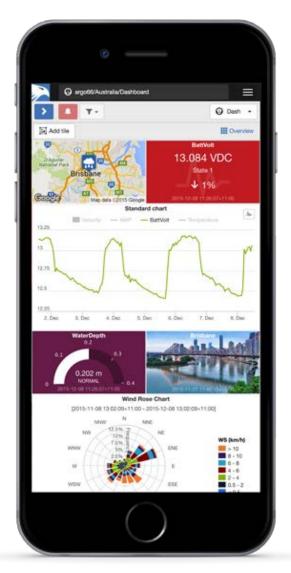

## **Product Overview**

Eagle.io is a scalable cloud hosted solution that eliminates IT costs and complexity within your field. This innovative cloud-based product allows you to configure and manage your data network from anywhere. Empower field teams with instant answers and supercharge the way you secure and share your data with others. Take control of who can access, configure and administer your network or subscribe to notifications when things change. With Eagle.io, you can transform your time-series data into beautifully presented, actionable information.

## **Features**

- Asset management
- Subscribe to alarms with a single click and alert teams of critical events
- Create a custom dashboard in seconds and choose only the data points you want to see and utilize your data for easy team collaboration
- Live image updates
- GPS tracking
- Support for industry standard data loggers
- Powerful charting and tabular display
- Import/export data with ease and integrate with existing software systems using the powerful HTTP API
- Drag and drop straight onto the map and watch values update in real-time
- Schedule downloads and processing while working with industry standard data loggers