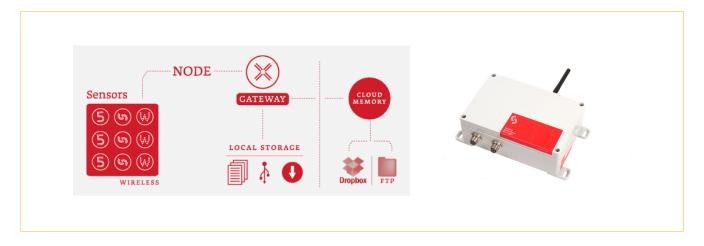

## **LoadSensing Mesh Network**

## Features and benefits

- Easy installation and configuration
- Up to 6 year node battery life (at hourly sampling rate)
- True multi-hop, mesh network capabilities (up to 8 hops)
- Uses license-free 2.4GHz radio frequency
- Multiple sensor types may be read (VW, MEMS tilt, voltage, 4-20mA, SDI-12)
- Nodes may read 1, 2 or 16 channels
- Nodes come with battery and antenna in compact IP66 rated enclosure
- Gateway Unit comes with antenna in IP68 rated enclosure
- Range of up to 400m (1300ft)
- Each system may comprise of up to 500 nodes
- Collects readings as fast every 5 minutes
- Non-volatile memory (nodes store up to 65,000 readings)
- Free download & management software