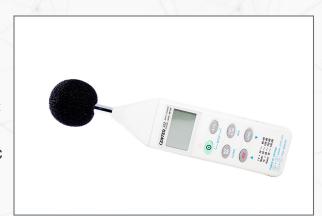

## Center 322 SLM

## **Product Overview**

The Center Model 322 is a compact, economical and portable sound level meter with datalogging functionality.

The 322 is a professional 'Type II' meter with range selection and both digital and bar graph indication. A handy feature of the firmware is that the unit remembers settings after it is powered off.