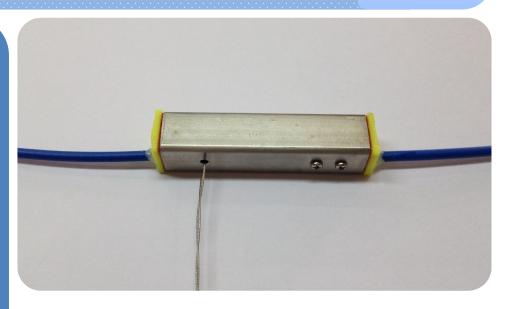

## **Description**

Specifically designed for strain measurements for flexible materials such as geosynthetic. The FBG sensor is enclosed in a stainless steel housing for rugged protection. A flexible, stainless steel string connects the FBG sensor to the target point where its relative displacement is to be monitored. A wide range of strains (well above 10%) can be accommodated by adjusting the range of the FBG sensor and its relative distance with the target point.

# **FBG-Displacement Sensor**

FBG2500 attached to geogrid