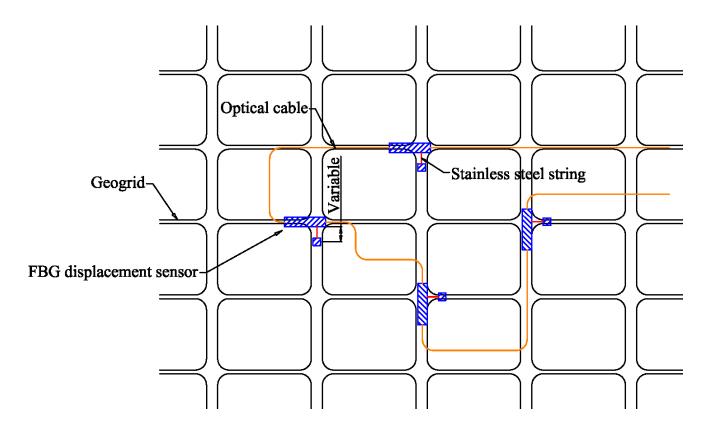

2000

**Series** 

## **FBG-Displacement Sensor**

### **Applications**

- Geogrid
- Geotextile
- Geomembranes
- LaboratoryGeosynthetic Pullout tests.



 Immune to lightning, electromagnetic interference and short circuits, and capable of without losing its quality.



## **Description**

Specifically designed for strain measurements for flexible materials such as geosynthetic. The FBG sensor is enclosed in a stainless steel housing for rugged protection. A flexible, stainless steel string connects the FBG sensor to the target point where its relative displacement is to be monitored. A wide range of strains (well above 10%) can be accommodated by adjusting the range of the FBG sensor and its relative distance with the target point.

# **FBG-Displacement Sensor**



FBG2500 attached to geogrid

# **FBG-Displacement Sensor**

| Specifications          | FBG-Displacement Sensor               |
|-------------------------|---------------------------------------|
| Physical Properties     |                                       |
| Operating Temp. range   | 0 to 80°C                             |
| Standard range          | <25%                                  |
| Resolution <sup>1</sup> | <0.005%                               |
| Accuracy                | ±0.05% Full scale range               |
| Connectors              | FC/APC, SC/APC, or customer specified |
| Dimensions              | 12.7mm×12.7mm×55mm                    |
| Weight                  | ~30g                                  |
| Optical Properties      |