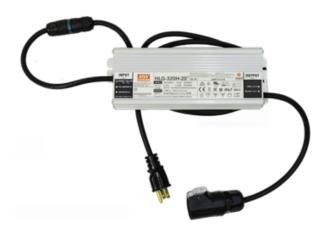

## Solar Rescue Charger

The Solar Rescue Charger is a portable, rugged, solar-compatible power system that supplies a 24V power source to a remote solar power kit. The sturdy aluminum case is built to withstand all weather elements. The system includes an AC input for 120/240VAC and outputs 24VDC over a weatherproof connector to charge the battery in your solar kit.

## **TECHNICAL SPECIFICATIONS**

**Size:** 3.4" × 8.3" × 2.4"

Case Material: Aluminum

**Case Weight:** 4lbs

**DC Output Cable:** CNLinko Quick Connect

Rated Power: 300W

AC Input Cable: NEMA 5-15 Plug

**Ingress Protection:** IP67